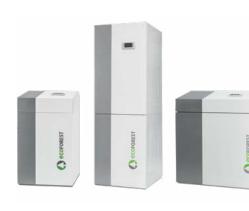

### Range

ecoGEO+ Basic 1-9 ecoGEO+ Basic 3-12 ecoGEO+ Basic 5-22

Integrated cascade control up to 3 units.

Single-phase (230V) or three-phase (400V) power supply.

ecoGEO+ B1

DHW Heating ecoGEO+ B2

DHW Heating Passive Cooling ecoGEO+ B3

DHW Heating Active Cooling ecoGEO+ B4