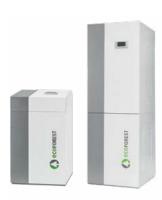

# ecoGEO+ Compact

## **Features**

Ground source Heat Pump 

- Inverter technology and Scroll compressor.
- Ability to modulate thermal power (20-100%) and the speed of the production circulator (20-100%).
- Compact installation: circulators pumps, safety valves and expansion vessels of the integrated primary and secondary circuits. Three-way valve for the production of integrated DHW.
- 165 I INOX DHW tank integrated.
- Active Cooling inside (ecoGEO+ B3 and ecoGEO+ B4) Passive Cooling inside (ecoGEO+ B2 and ecoGEO+ B4)

- Integrated energy meters.
- Simultaneous heating-cooling production allowing for unique performances.
- HTR technology: Allows DHW production up to 70°C without the need of an electric heater.
- Ground source or hybrid collection systems: management of modulating aerothermal units.
- Control through Internet.
- Possibility of hybridization with photovoltaic energy.
- ECOFOREST control strategies developed by our R&D.

# ecoGEO+ Compact

Inverter technology and Scroll compressor.

Power ranges: 1-9 kW / 3-12 kW / 5-22 kW.

Domestic hot production with an internal DHW tank.

Production of heating and swimming pool.

Integrated production of active cooling.

Integrated production of passive cooling (free cooling).

Control throught Internet with the ecoSMART easynet.

Integrated photovoltaic hybridisation.

HTR technology for the production of domestic hot water up to 70  $^{\circ}$  C.

Integrated cascade control up to 3 units.

Single-phase (230V) or three-phase (400V) power supply.