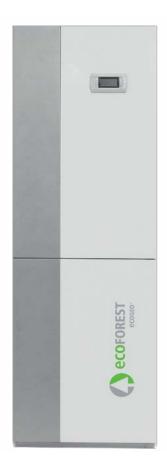

# ecoGEO+ Compact

## **Features**

Ground source Heat Pump 

- Inverter technology and Scroll compressor.
- Ability to modulate thermal power (20-100%) and the speed of the production circulator (20-100%).
- Compact installation: circulators pumps, safety valves and expansion vessels of the integrated primary and secondary circuits. Three-way valve for the production of integrated DHW.
- 165 I INOX DHW tank integrated.
- Active Cooling inside (ecoGEO+ B3 and ecoGEO+ B4) Passive Cooling inside (ecoGEO+ B2 and ecoGEO+ B4)

# ecoGEO+ Compact

Inverter technology and Scroll compressor.

Power ranges: 1-9 kW / 3-12 kW / 5-22 kW.

Domestic hot production with an internal DHW tank.

Production of heating and swimming pool.

Integrated production of active cooling.