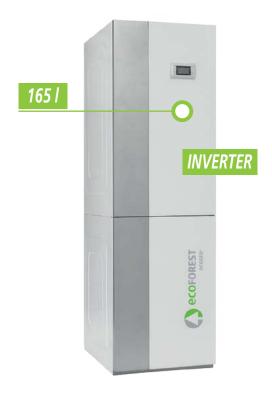

## **Features**

Ground source Heat Pump 

- Inverter technology and Scroll compressor.
- Ability to modulate thermal power (20-100%) and the speed of the production circulator (20-100%).
- Compact installation: circulators pumps, safety valves and expansion vessels of the integrated primary and secondary circuits. Three-way valve for the production of integrated DHW.
- 165 I INOX DHW tank integrated.
- Active Cooling inside (ecoGEO+ B3 and ecoGEO+ B4) Passive Cooling inside (ecoGEO+ B2 and ecoGEO+ B4)